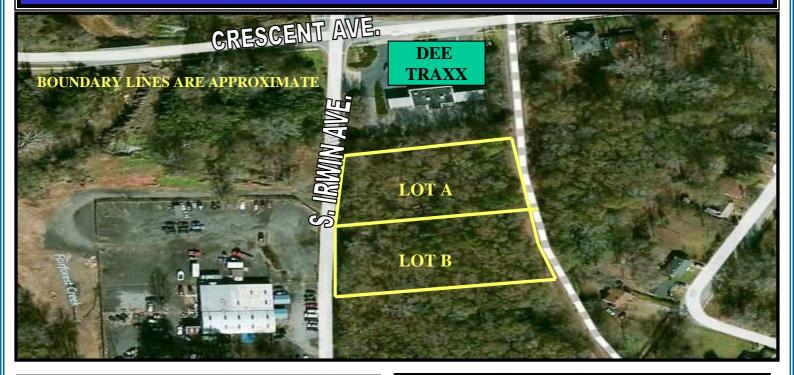

## AVAILABLE FOR SALE

One Acre Lots on S. Irwin Ave. Spartanburg, SC

## **PROPERTY FEATURES**

- ➤ Approximately 1 Acre Per Lot
- ➤ Will Sell Individually
- ➤ Good Residential or Commercial Site
- ➤ Close to Downtown
- ➤ All Utilities Including Sewer
  TAX ID: 7-16-10-030.04 & 7-16-10-030.03

SALE PRICE: Both for \$40,000 or \$22,500 Each